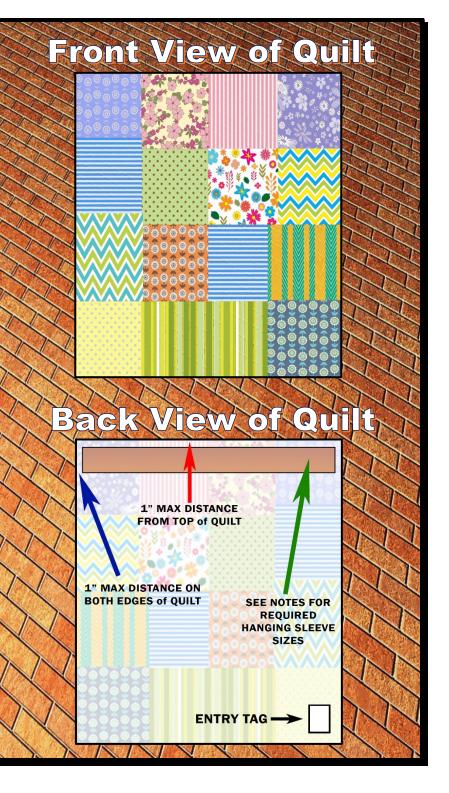

## 2025 Arts & Crafts Quilt Display Example

All quilt entries must have a hanging sleeve – NO PINS.

Sleeves must be one inch (1") max offset on both side edges of quilt.

Sleeves must be placed a maximum of one inch (1") from top edge of quilt.

For quilts forty-five inches (45") and up, a five-inch (5") sleeve is required.

For quilts twenty-four inches (24") to forty-five inches (45"), a four-inch (4") sleeve is required.

For quilts under twenty-four inches (24"), a two-inch (2") sleeve is required.

Entries not meeting this requirement will be automatically disqualified.

Entry tag should be attached in the lower right-hand corner for all quilts.